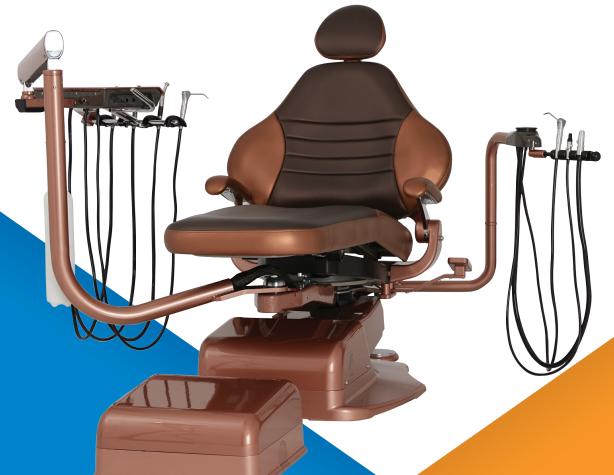

# TAKE YOUR OPERATORY TO THE NEXT LEVEL – ON US

**Purchase** a 3900 chair and qualifying unit and **GET A FREE UPGRADE** to dual color or contrast stich upholstery (chair + unit).

\*Qualifying Units: 4485SI, 4486PI, 4987SI, 4988PI, 7000 Series

**Dual Upholstery Shown** 